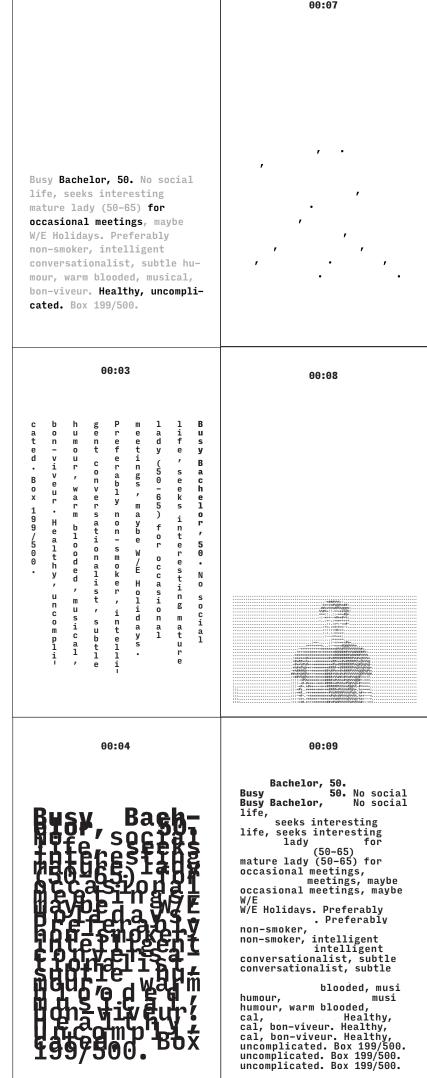

BUSY BACHELOR, 50. NO SOCIAL LIFE, INTERESTING MATURE SEEKS (50-65) FOR OCCASIONAL MEETINGS, MAYBE W/E HOLIDAYS. PREFERABLY NON-SMOKER, INTELLIGENT CONVERSATIONALIST, SUBTLE HUMOUR, WARM BLOODED, MUSICAL, BON-VIVEUR. HEALTHY, UNCOMPLICATED. BOX 199/500.