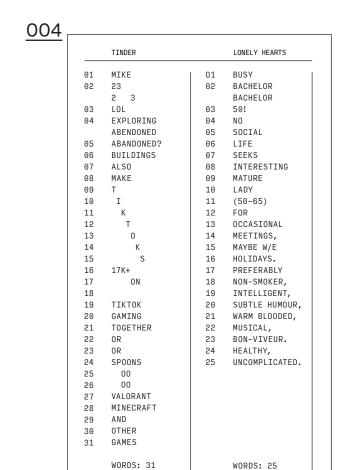

BUSY BACHELOR, 50. NO SOCIAL LIFE, INTERESTING MATURE SEEKS (50-65) FOR OCCASIONAL MEETINGS, MAYBE W/E HOLIDAYS. PREFERABLY NON-SMOKER, INTELLIGENT CONVERSATIONALIST, SUBTLE HUMOUR, WARM BLOODED, MUSICAL, BON-VIVEUR. HEALTHY, UNCOMPLICATED. BOX 199/500.