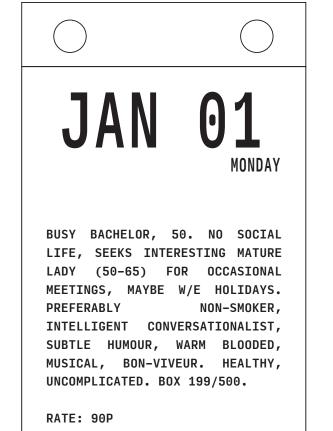

BUSY BACHELOR, 50. NO SOCIAL LIFE, INTERESTING MATURE SEEKS (50-65) FOR OCCASIONAL MEETINGS, MAYBE W/E HOLIDAYS. PREFERABLY NON-SMOKER, INTELLIGENT CONVERSATIONALIST, SUBTLE HUMOUR, WARM BLOODED, MUSICAL, BON-VIVEUR. HEALTHY, UNCOMPLICATED. BOX 199/500.