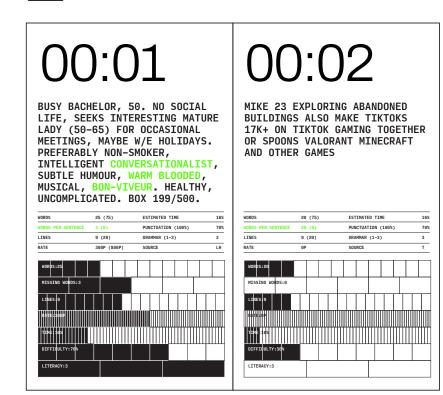

BUSY BACHELOR, 50. NO SOCIAL LIFE, INTERESTING MATURE SEEKS (50-65) FOR OCCASIONAL MEETINGS, MAYBE W/E HOLIDAYS. PREFERABLY NON-SMOKER, INTELLIGENT CONVERSATIONALIST, SUBTLE HUMOUR, WARM BLOODED, MUSICAL, BON-VIVEUR. HEALTHY, UNCOMPLICATED. BOX 199/500.