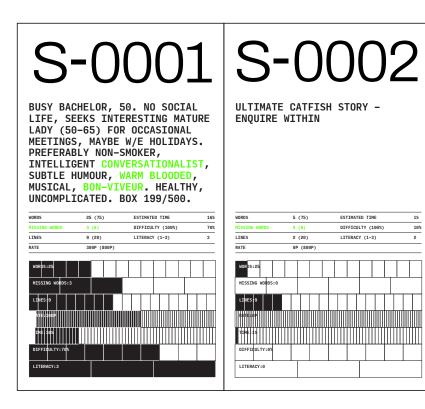

BUSY BACHELOR, 50. NO SOCIAL LIFE, INTERESTING MATURE SEEKS (50-65) FOR OCCASIONAL MEETINGS, MAYBE W/E HOLIDAYS. PREFERABLY NON-SMOKER, INTELLIGENT CONVERSATIONALIST, SUBTLE HUMOUR, WARM BLOODED, MUSICAL, BON-VIVEUR. HEALTHY, UNCOMPLICATED. BOX 199/500.