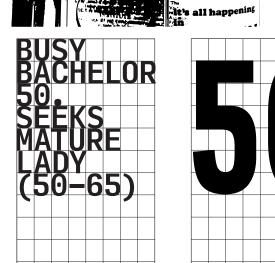

BUSY BACHELOR, 50. NO SOCIAL LIFE, INTERESTING MATURE SEEKS (50-65) FOR OCCASIONAL MEETINGS, MAYBE W/E HOLIDAYS. PREFERABLY NON-SMOKER, INTELLIGENT CONVERSATIONALIST, SUBTLE HUMOUR, WARM BLOODED, MUSICAL, BON-VIVEUR. HEALTHY, UNCOMPLICATED. BOX 199/500.