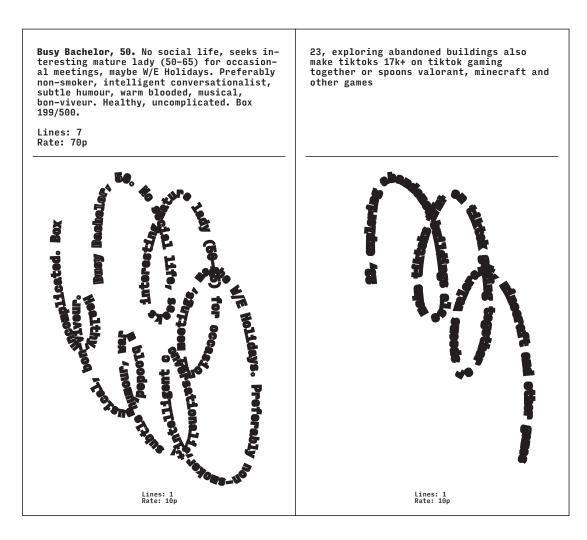

Rate: 464p

007

800

| Busy Bachelor, 50. No social life, seeks interesting mature lady (50-65) for occasional meetings, maybe W/E Holidays. Preferably non-smoker, intelligent conversationalist, subtle | 00:06                                  |
|------------------------------------------------------------------------------------------------------------------------------------------------------------------------------------|----------------------------------------|
| humour, warm blooded, musi-<br>cal, bon-viveur. Healthy,<br>uncomplicated. Box 199/500.                                                                                            |                                        |
|                                                                                                                                                                                    | Bachelor, 50.                          |
|                                                                                                                                                                                    | for                                    |
|                                                                                                                                                                                    | occasional meetings                    |
|                                                                                                                                                                                    | Healthy,<br>uncomplicated.             |
| 00:02                                                                                                                                                                              | 00:07                                  |
|                                                                                                                                                                                    |                                        |
|                                                                                                                                                                                    |                                        |
|                                                                                                                                                                                    |                                        |
|                                                                                                                                                                                    | , .                                    |
| Busy Bachelor, 50. No social                                                                                                                                                       | ,                                      |
| life, seeks interesting<br>mature lady (50–65) for<br>occasional meetings, maybe                                                                                                   | . ,                                    |
| V/E Holidays. Preferably                                                                                                                                                           | , ,                                    |
| conversationalist, subtle hu-<br>mour, warm blooded, musical,                                                                                                                      |                                        |
| bon-viveur. <b>Healthy, uncompli-</b><br>cated. Box 199/500.                                                                                                                       |                                        |
| 00:03                                                                                                                                                                              | 00:08                                  |
|                                                                                                                                                                                    |                                        |
| c bhg P m 1 1 B<br>a o u er e a i u<br>t n m n e e d f s<br>e – o t f t y e y                                                                                                      |                                        |
| I v u e i ( , B i r c r n ( , B s a s a s a s a s a s a s a s a s a s                                                                                                              |                                        |
| o w v 1 ' - e h<br>x r a e y ' 6 k e<br>1 · r r m 5 s 1                                                                                                                            |                                        |
| 9 H a o y i r<br>9 e b t n b f n r<br>/ a l i - e o t r                                                                                                                            |                                        |
| h d n m / v e ·                                                                                                                                                                    |                                        |
| , die Hato<br>, srosi<br>umt, lins                                                                                                                                                 |                                        |
|                                                                                                                                                                                    | ###################################### |
| pcbeylta<br>latls u                                                                                                                                                                |                                        |

BUSY BACHELOR, 50. NO SOCIAL LIFE, INTERESTING MATURE SEEKS (50-65) FOR OCCASIONAL MEETINGS, MAYBE W/E HOLIDAYS. PREFERABLY NON-SMOKER, INTELLIGENT CONVERSATIONALIST, SUBTLE HUMOUR, WARM BLOODED, MUSICAL, BON-VIVEUR. HEALTHY, UNCOMPLICATED. BOX 199/500.