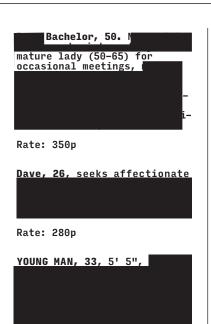

Rate: 464p

007

800

| Busy Bachelor, 50. No social life, seeks interesting mature lady (50-65) for occasional meetings, maybe W/E Holidays. Preferably non-smoker, intelligent conversationalist, subtle | 00:06                                  |
|------------------------------------------------------------------------------------------------------------------------------------------------------------------------------------|----------------------------------------|
| humour, warm blooded, musi-<br>cal, bon-viveur. Healthy,<br>uncomplicated. Box 199/500.                                                                                            |                                        |
|                                                                                                                                                                                    | Bachelor, 50.                          |
|                                                                                                                                                                                    | for                                    |
|                                                                                                                                                                                    | occasional meetings                    |
|                                                                                                                                                                                    | Healthy,<br>uncomplicated.             |
| 00:02                                                                                                                                                                              | 00:07                                  |
|                                                                                                                                                                                    |                                        |
|                                                                                                                                                                                    |                                        |
|                                                                                                                                                                                    |                                        |
|                                                                                                                                                                                    | , .                                    |
| Busy Bachelor, 50. No social                                                                                                                                                       | ,                                      |
| life, seeks interesting<br>mature lady (50–65) for<br>occasional meetings, maybe                                                                                                   | . ,                                    |
| V/E Holidays. Preferably                                                                                                                                                           | , ,                                    |
| conversationalist, subtle hu-<br>mour, warm blooded, musical,                                                                                                                      |                                        |
| bon-viveur. <b>Healthy, uncompli-</b><br>cated. Box 199/500.                                                                                                                       |                                        |
| 00:03                                                                                                                                                                              | 00:08                                  |
|                                                                                                                                                                                    |                                        |
| c bhg P m 1 1 B<br>a o u er e a i u<br>t n m n e e d f s<br>e – o t f t y e y                                                                                                      |                                        |
| I v u e i ( , B i r c r n ( , B s a s a s a s a s a s a s a s a s a s                                                                                                              |                                        |
| o w v 1 ' - e h<br>x r a e y ' 6 k e<br>1 · r r m 5 s 1                                                                                                                            |                                        |
| 9 H a o y i r<br>9 e b t n b f n r<br>/ a l i - e o t r                                                                                                                            |                                        |
| h d n m / v e ·                                                                                                                                                                    |                                        |
| , die Hato<br>, srosi<br>umt, lins                                                                                                                                                 |                                        |
|                                                                                                                                                                                    | ###################################### |
| pcbeylta<br>latls u                                                                                                                                                                |                                        |

BUSY BACHELOR, 50. NO SOCIAL LIFE, INTERESTING MATURE SEEKS (50-65) FOR OCCASIONAL MEETINGS, MAYBE W/E HOLIDAYS. PREFERABLY NON-SMOKER, INTELLIGENT CONVERSATIONALIST, SUBTLE HUMOUR, WARM BLOODED, MUSICAL, BON-VIVEUR. HEALTHY, UNCOMPLICATED. BOX 199/500.

006

Dave, 26, seeks affectionate girlfriend with a sense of humour, daytime meetings would be best as I work most nights. Box 199/22. Rate: 280p

YOUNG MAN, 33, 5' 5", many interests, wishes to know if there is a slim attractive girl who doesn't think it clever to lie, deceive and two-time after recent experience doubts it, but hopes so. Box 199/24.