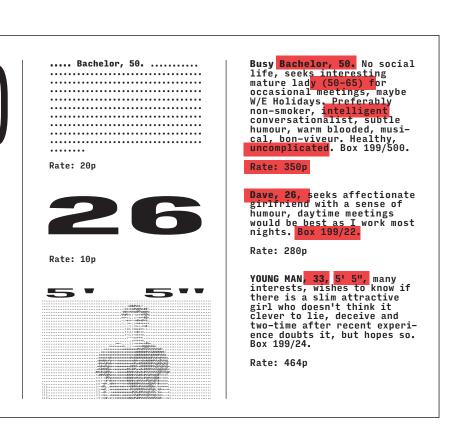

006

Dave, 26, seeks affectionate girlfriend with a sense of humour, daytime meetings would be best as I work most nights. Box 199/22. Rate: 280p

YOUNG MAN, 33, 5' 5", many interests, wishes to know if there is a slim attractive girl who doesn't think it clever to lie, deceive and two-time after recent experience doubts it, but hopes so. Box 199/24.

Rate: 464p

007

800

| Busy Bachelor, 50. No social life, seeks interesting mature lady (50-65) for occasional meetings, maybe W/E Holidays. Preferably non-smoker, intelligent conversationalist, subtle | 00:06                                  |
|------------------------------------------------------------------------------------------------------------------------------------------------------------------------------------|----------------------------------------|
| humour, warm blooded, musi-<br>cal, bon-viveur. Healthy,<br>uncomplicated. Box 199/500.                                                                                            |                                        |
|                                                                                                                                                                                    | Bachelor, 50.                          |
|                                                                                                                                                                                    | for                                    |
|                                                                                                                                                                                    | occasional meetings                    |
|                                                                                                                                                                                    | Healthy,<br>uncomplicated.             |
| 00:02                                                                                                                                                                              | 00:07                                  |
|                                                                                                                                                                                    |                                        |
|                                                                                                                                                                                    |                                        |
|                                                                                                                                                                                    |                                        |
|                                                                                                                                                                                    | , .                                    |
| Busy Bachelor, 50. No social                                                                                                                                                       | ,                                      |
| life, seeks interesting<br>mature lady (50–65) for<br>occasional meetings, maybe                                                                                                   | . ,                                    |
| V/E Holidays. Preferably                                                                                                                                                           | , ,                                    |
| conversationalist, subtle hu-<br>mour, warm blooded, musical,                                                                                                                      |                                        |
| bon-viveur. <b>Healthy, uncompli-</b><br>cated. Box 199/500.                                                                                                                       |                                        |
| 00:03                                                                                                                                                                              | 00:08                                  |
|                                                                                                                                                                                    |                                        |
| c bhg P m 1 1 B<br>a o u er e a i u<br>t n m n e e d f s<br>e – o t f t y e y                                                                                                      |                                        |
| I v u e i ( , B i r c r n ( , B s a s a s a s a s a s a s a s a s a s                                                                                                              |                                        |
| o w v 1 ' - e h<br>x r a e y ' 6 k e<br>1 · r r m 5 s 1                                                                                                                            |                                        |
| 9 H a o y i r<br>9 e b t n b f n r<br>/ a l i - e o t r                                                                                                                            |                                        |
| h d n m / v e ·                                                                                                                                                                    |                                        |
| , die Hato<br>, srosi<br>umt, lins                                                                                                                                                 |                                        |
|                                                                                                                                                                                    | ###################################### |
| pcbeylta<br>latls u                                                                                                                                                                |                                        |

BUSY BACHELOR, 50. NO SOCIAL LIFE, INTERESTING MATURE SEEKS (50-65) FOR OCCASIONAL MEETINGS, MAYBE W/E HOLIDAYS. PREFERABLY NON-SMOKER, INTELLIGENT CONVERSATIONALIST, SUBTLE HUMOUR, WARM BLOODED, MUSICAL, BON-VIVEUR. HEALTHY, UNCOMPLICATED. BOX 199/500.