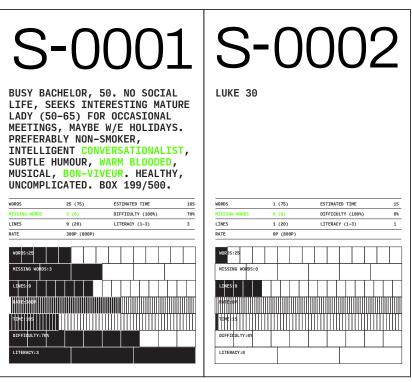

BUSY BACHELOR, 50. NO SOCIAL LIFE, INTERESTING MATURE SEEKS (50-65) FOR OCCASIONAL MEETINGS, MAYBE W/E HOLIDAYS. PREFERABLY NON-SMOKER, INTELLIGENT CONVERSATIONALIST, SUBTLE HUMOUR, WARM BLOODED, MUSICAL, BON-VIVEUR. HEALTHY, UNCOMPLICATED. BOX 199/500.